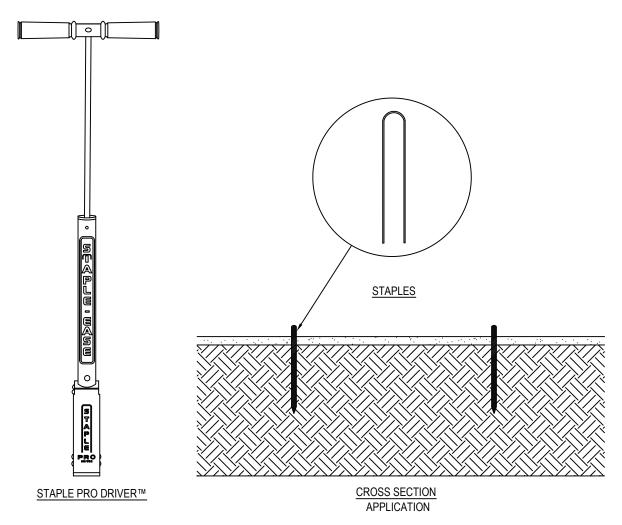

## MANUFACTURER NOTES:

- 1. IMPROVE YOUR BOTTOM LINE WITH THE TOOLS TO GET THE JOB DONE QUICKER AND INSTALL STAPLES RIGHT.
- 2. JAM-FREE DESIGN THAT IS COMPATIBLE WITH ANY 11-GAUGE U-SHAPED STEEL STAPLE.
- 3. STAINLESS STEEL ROD, SOLID ALUMINIUM HANDLE WITH ENGINEERED RESINS.
- 4. INTERCHANGEABLE FEET MAKES IT VERSATILE TOOL FOR ALL TYPES OF GROUND CONDITIONS AND INSTALLATIONS ALONG SIDEWALKS, RETAINING WALLS, GOLF COURSES OR SOFT OR SANDY SOILS.
- 5. REDUCE STAPLE INSTALLATION TIME BY 50% OR MORE, WHILE ALSO REDUCING FATIGUE AND INCREASING EFFICIENCY.

## NOTES:

- 1. INSTALLATION TO BE COMPLETED IN ACCORDANCE WITH MANUFACTURER'S SPECIFICATIONS.
- 2. DO NOT SCALE DRAWING.
- 3. THIS DRAWING IS INTENDED FOR USE BY ARCHITECTS, ENGINEERS, CONTRACTORS, CONSULTANTS AND DESIGN PROFESSIONALS FOR PLANNING PURPOSES ONLY. THIS DRAWING MAY NOT BE USED FOR CONSTRUCTION.
- ALL INFORMATION CONTAINED HEREIN WAS CURRENT AT THE TIME OF DEVELOPMENT BUT MUST BE REVIEWED AND APPROVED BY THE PRODUCT MANUFACTURER TO BE CONSIDERED ACCURATE.
- CONTRACTOR'S NOTE: FOR PRODUCT AND COMPANY INFORMATION VISIT www.CADdetails.com/info AND ENTER REFERENCE NUMBER 5287-008