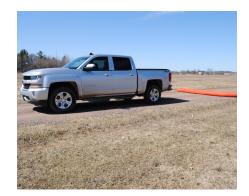

## Curlex<sup>®</sup> Hi-Vis Excelsior Logs™

**Durable, high visibility solution with Curlex fibers** 

**Benefits & Applications** 

- Helps control site access
- Slow vehicle into site
- Hi-Vis shell quickly identifies perimeter
- HD polyethylene shell for long-life
- 4 Integrated handles for easy moving
- Proven performance of Curlex fibers
- EPA approved sorbent
- Delineate sensitive areas
- Additional sediment control BMP

| <b>Curlex Hi-Vis Excelsior Logs</b> are easy to move |
|------------------------------------------------------|
| with their durable handles. But, the best part       |
| of them is what you don't see. These are the         |
| only high visibility logs filled with the natu-      |
| rally seed free Great Lakes Aspen Curlex fibers      |
| that you know and trust.                             |