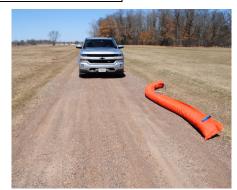

## Curlex<sup>®</sup> Hi-Vis Excelsior Logs™

**Durable, high visibility solution with Curlex fibers** 

**Benefits & Applications** 

- Helps control site access
- Slow vehicle into site
- Hi-Vis shell quickly identifies perimeter
- HD polyethylene shell for long-life
- 4 Integrated handles for easy moving
- Proven performance of Curlex fibers
- EPA approved sorbent
- Delineate sensitive areas
- Additional sediment control BMP

| <b>Curlex Hi-Vis Excelsior Logs</b> are easy to move |
|------------------------------------------------------|
| with their durable handles. But, the best part       |
| of them is what you don't see. These are the         |
| only high visibility logs filled with the natu-      |
| rally seed free Great Lakes Aspen Curlex fibers      |
| that you know and trust.                             |