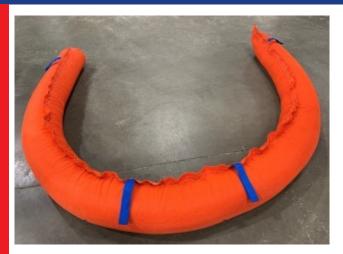

## Curlex<sup>®</sup> Hi-Vis Excelsior Logs™

**Durable, high visibility solution with Curlex fibers** 

**Benefits & Applications** 

- Helps control site access
- Slow vehicle into site
- Hi-Vis shell quickly identifies perimeter
- HD polyethylene shell for long-life
- 4 Integrated handles for easy moving
- Proven performance of Curlex fibers
- EPA approved sorbent
- Delineate sensitive areas
- Additional sediment control BMP

| <b>Curlex Hi-Vis Excelsior Logs</b> are easy to move |
|------------------------------------------------------|
| with their durable handles. But, the best part       |
| of them is what you don't see. These are the         |
| only high visibility logs filled with the natu-      |
| rally seed free Great Lakes Aspen Curlex fibers      |
| that you know and trust.                             |