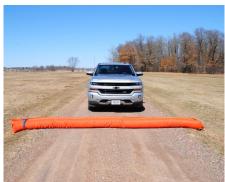

## Curlex<sup>®</sup> Hi-Vis Excelsior Logs™

**Durable, high visibility solution with Curlex fibers** 

**Benefits & Applications** 

- Helps control site access
- Slow vehicle into site
- Hi-Vis shell quickly identifies perimeter
- HD polyethylene shell for long-life
- 4 Integrated handles for easy moving
- Proven performance of Curlex fibers
- EPA approved sorbent
- Delineate sensitive areas
- Additional sediment control BMP

| <b>Curlex Hi-Vis Excelsior Logs</b> are easy to move |
|------------------------------------------------------|
| with their durable handles. But, the best part       |
| of them is what you don't see. These are the         |
| only high visibility logs filled with the natu-      |
| rally seed free Great Lakes Aspen Curlex fibers      |
| that you know and trust.                             |