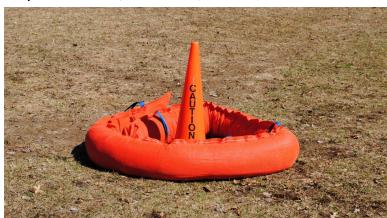

## Curlex<sup>®</sup> Hi-Vis Excelsior Logs™

**Durable, high visibility solution with Curlex fibers** 

**Benefits & Applications** 

- Helps control site access
- Slow vehicle into site
- Hi-Vis shell quickly identifies perimeter
- HD polyethylene shell for long-life
- 4 Integrated handles for easy moving
- Proven performance of Curlex fibers
- EPA approved sorbent
- Delineate sensitive areas
- Additional sediment control BMP