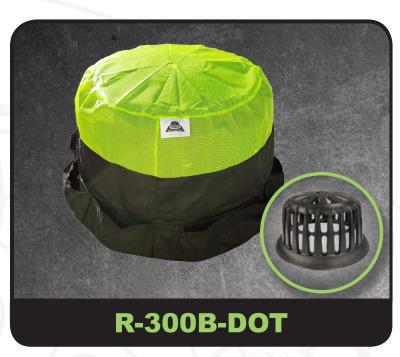

#### **VDOT APPROVED FILTER & FRAME R-300B-DOT**

High Efficiency within the First Stage

#### Storm Drain Inlet Frame and Filter Assembly

- Designed for Sump Conditions
- Round Base 60" Outside Diameter
- Reusable HMWPE Frame
- Keeps Silt Above Ground
- Fast and Easy Installation
- Safer Worksite
- No Hazardous Stakes
- Maximum Filtration
- Fail-Safe Design

Filter replacement Part # R340B-DOT