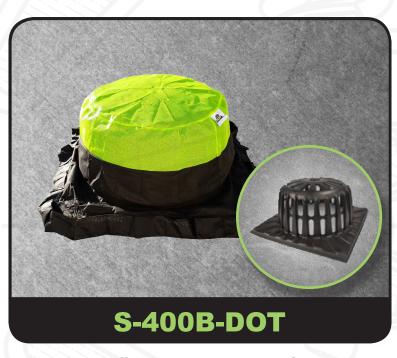

#### **VDOT APPROVED FILTER & FRAME S-400B-DOT**

High Efficiency within the First Stage

## Storm Drain Inlet Frame and Filter Assembly

- Designed for Sump Conditions
- Square Base 62"
- Reusable HMWPE Frame
- Keeps Silt Above Ground
- Fast and Easy Installation
- Safer Worksite
- No Hazardous Stakes
- Maximum Filtration
- Fail-Safe Design

Filter replacement Part # S440B-DOT