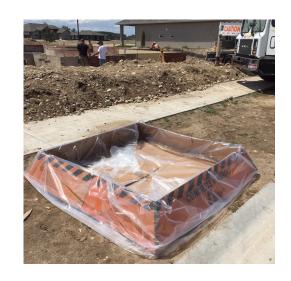

## Keep your site clean and compliant

The Corrugated Concrete Outpak Washout is designed to be a portable and cost-effective solution for on-site washouts.

The water treated Kraft fiber board may be light but it is mighty! It is strong enough to handle concrete, stucco, sediment, dry wall mud and mortar. The pre-treated board can last the duration of short-medium length projects.

## Installation takes minutes.

Simply unfold the washout, line it with the provided poly and you're ready.

When the site is complete, properly dispose of the waste and reuse the Washout as necessary.

Don't get stuck with costly compliance fines. Clean up with the Corrugated Concrete Outpak!

## **Two Available Sizes:**

6' x 6' x 12"

(Capacity 1.33 cubic yards /260 gallons)

30" x 30" x 14"

(Capacity 0.25 cubic yards /50 gallons)

PH. 804-264-0128 1071 Merchants Ln Oilville, VA 23129 PH. 757-486-1515 2432 Bowland Pkwy Virginia Beach, VA 23454