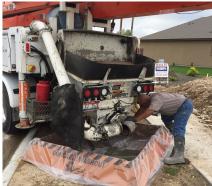

## Keep your site clean and compliant

The Corrugated Concrete Outpak Washout is designed to be a portable and cost-effective solution for on-site washouts.

The water treated Kraft fiber board may be light but it is mighty! It is strong enough to handle concrete, stucco, sediment, dry wall mud and mortar. The pre-treated board can last the duration of short-medium length projects.

## Installation takes minutes.

Simply unfold the washout, line it with the provided poly and you're ready.

When the site is complete, properly dispose of the waste and reuse the Washout as necessary.

Don't get stuck with costly compliance fines. Clean up with the Corrugated Concrete Outpak!